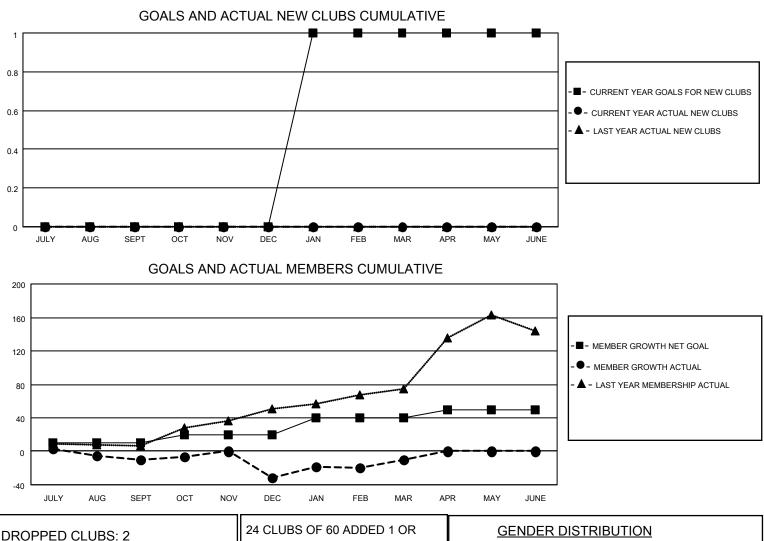

## LOCATION JAMAICA

District 60 B

Results as of: 3/31/2022

| Clubs                 |               |           |               | Members               |                        |                         |                                                    |
|-----------------------|---------------|-----------|---------------|-----------------------|------------------------|-------------------------|----------------------------------------------------|
| RESULTS FOR 2021-2022 |               |           |               | RESULTS FOR 2021-2022 |                        |                         |                                                    |
| QUARTER               | NEW CLUB GOAL | NEW CLUBS | DROPPED CLUBS | QUARTER MEM           | BER GROWTH NET<br>GOAL | MEMBER GROWTH<br>ACTUAL | DROPPED<br>MEMBERS ACTUAL<br>(including transfers) |
| JULY/AUG/SEPT         | 0             | 0         | 0             | JULY/AUG/SEPT         | 10                     | 23                      | 26                                                 |
| OCT/NOV/DEC           | 0             | 0         | 2             | OCT/NOV/DEC           | 10                     | 40                      | 60                                                 |
| JAN/FEB/MAR           | 1             | 0         | 0             | JAN/FEB/MAR           | 20                     | 45                      | 21                                                 |
| APR/MAY/JUNE          | 0             | 0         | 0             | APR/MAY/JUNE          | 10                     | 0                       | 0                                                  |

| DROPPED CLUBS: 2 |     | 24 CLUBS OF 60 ADDED 1 OR<br>MORE NEW MEMBERS | GENDER DISTRIBUTION       |                |  |
|------------------|-----|-----------------------------------------------|---------------------------|----------------|--|
|                  |     |                                               | MALE                      | 770 (38.95%)   |  |
|                  |     |                                               | FEMALE                    | 1,207 (61.05%) |  |
| DROPPED MEMBERS  |     |                                               | NON BINARY 0 (0.00%)      |                |  |
| DECEASED         | 19  |                                               | PREFER NOT TO ANSWER      | 0 (0.00%)      |  |
|                  | 31  |                                               |                           |                |  |
| CLUB CANCELLED   |     | CLICK HERE FOR CUMULATIVE                     | TOTAL FAMILY UNIT MEMBERS | 3 73           |  |
| OTHER            | 57  | MEMBERSHIP DATA                               |                           |                |  |
| TOTAL            | 107 |                                               | FAMILY MEMBERS PAYING HAI | LF DUES 39     |  |
|                  |     |                                               |                           |                |  |